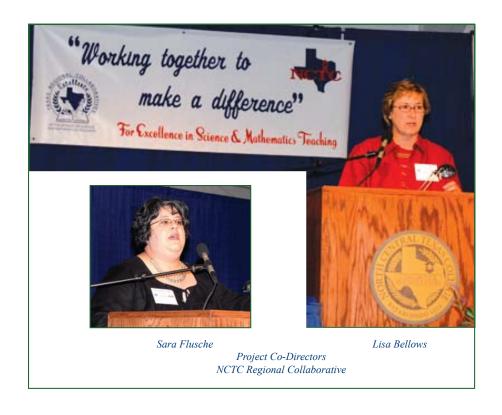

#### INTRODUCTION

Lisa Bellows, NCTC Science Department Chair

#### **North Central Texas College Collaborative Instructional Team:**

Lisa Bellows, Project Director; Sara Flusche, Co-Director; Lorrie Kitchens, Instructional Team Member Jaime Noles, Instructional Team Member Ava Nickerson, Instructional Team Member