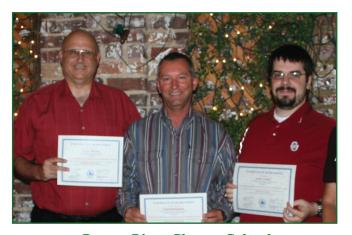

In recognition of their commitment to lifelong learning and their Dedication to the science and mathematics teaching professions, the teachers are presented with Certificates of Achievement.

## HONORING THE TEACHERS EVENT

Becky Yarbrough, Project Director, Region 11 Science Collaborative, Pat Hardy, State Board of Education, District 11, Kathy Wright-Chapman, Director of Academic Services,
 ESC Region XI, Dr. Francine Holland, Deputy Executive Director of Instructional Services,
 Education Service Center Region XI