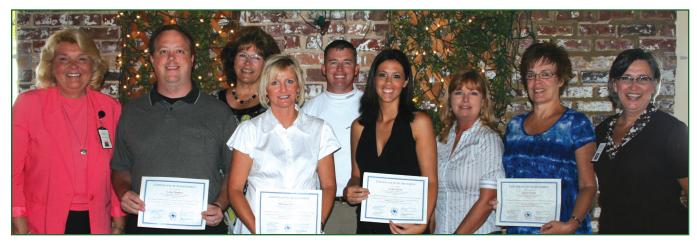

In recognition of their commitment to lifelong learning and their Dedication to the science and mathematics teaching professions, the teachers are presented with Certificates of Achievement.