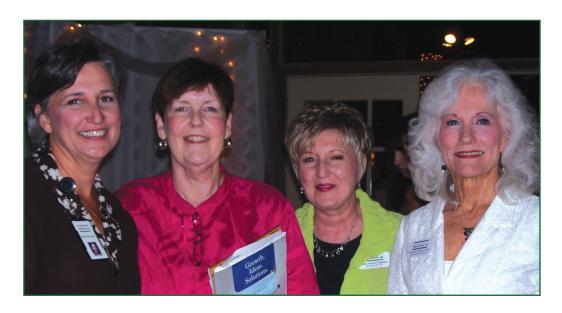

## HONORING THE TEACHERS EVENT

Becky Yarbrough, Project Director, Region 11 Science Collaborative, Pat Hardy, State Board of Education, District 11, Kathy Wright-Chapman, Director of Academic Services,
 ESC Region XI, Dr. Francine Holland, Deputy Executive Director of Instructional Services,
 Education Service Center Region XI