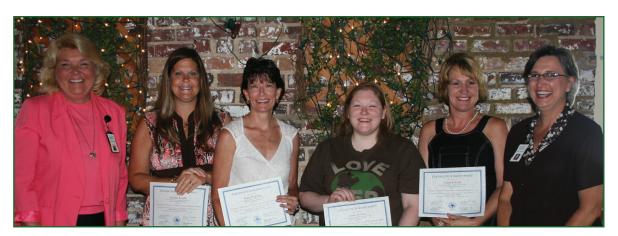

In recognition of their commitment to lifelong learning and their Dedication to the science and mathematics teaching professions, the teachers are presented with Certificates of Achievement.

## HONORING THE TEACHERS EVENT

Becky Yarbrough, Project Director, Region 11 Science Collaborative, Pat Hardy, State Board of Education, District 11, Kathy Wright-Chapman, Director of Academic Services,
 ESC Region XI, Dr. Francine Holland, Deputy Executive Director of Instructional Services,
 Education Service Center Region XI