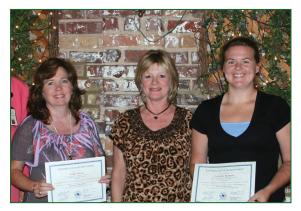

In recognition of their commitment to lifelong learning and their Dedication to the science and mathematics teaching professions, the teachers are presented with Certificates of Achievement.

## HONORING THE TEACHERS EVENT

Becky Yarbrough, Project Director, Region 11 Science Collaborative, Pat Hardy, State Board of Education, District 11, Kathy Wright-Chapman, Director of Academic Services,
 ESC Region XI, Dr. Francine Holland, Deputy Executive Director of Instructional Services,
 Education Service Center Region XI