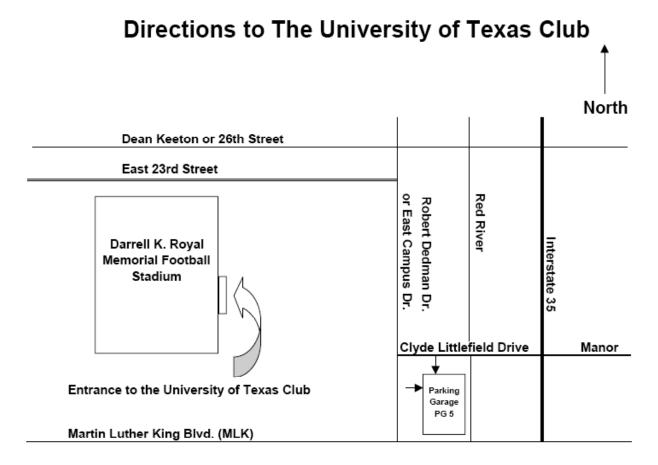

From Interstate 35 take the MLK Exit then head west. Turn Right on Red River. Turn Left on Clyde Littlefield Drive. The University of Texas Club is located in the East Side of the Darrell K Royal Memoral Stadium.

Parking is available in the Parking Garage (PG5) on Clyde Littlefield and Robert Dedman Drive at a nominal fee.

The Club entrance has an orange awning bearing "The University of Texas Club." Go through the glass door and proceed down the stairs. The elevators are to your left. The Receptionist is located on the 7th Floor.